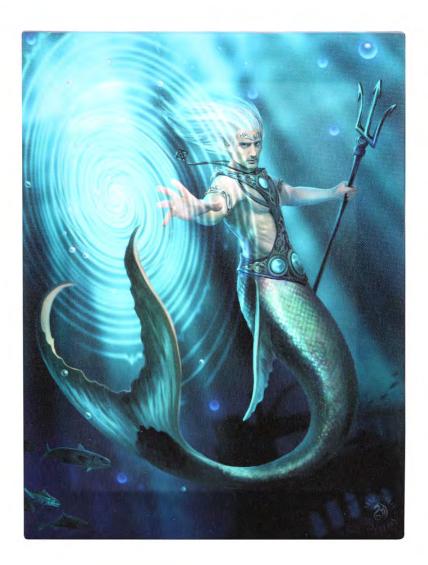

## 19x25cm Water Element Wizard Canvas Plaque by Anne Stokes Barcode: 5056131131064

#### **Product Description**

25x19cm canvas wall plaque featuring a high quality, full colour print of the Water Elemental Wizard artwork by fantasyartist Anne Stokes. Features a glistening merman spinning a small whirlpool of magic. Part of the 'Elemental Magic' artseries and exclusive to Something Different.